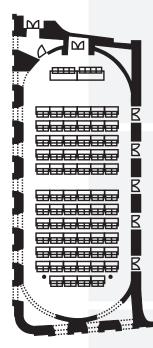

Stefaniensaal\_645 (+385) m<sup>2</sup>

| Reihenbestuhlung  | 1.050 Pers.      |
|-------------------|------------------|
| Seminarbestuhlung | 288 (+390) Pers. |
| Bankettbestuhlung | 392 Pers.        |
| Cocktail          | 600 Pers.        |
| L x B x H (m)     | 38 x 16 x 11,5   |

### REIHENBESTUHLUNG

### SEMINARBESTUHLUNG

### BANKETTBESTUHLUNG

REIHENBESTUHLUNG