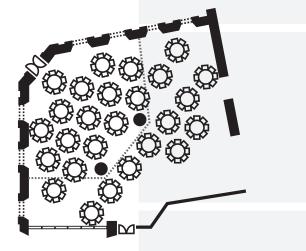

# BANKETTBESTUHLUNG

| Reihenbestuhlung  | 84 Pers.          |
|-------------------|-------------------|
| Seminarbestuhlung | 42 Pers.          |
| Bankettbestuhlung | 80 Pers.          |
| Cocktail          | 120 Pers.         |
| L x B x H (m)     | 12,5 x 6,4 x 3,97 |

### VARIATION

Blauer Salon\_80 m<sup>2</sup>