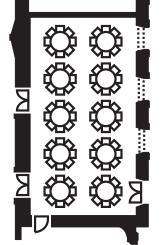

# BANKETTBESTUHLUNG

| Reihenbestuhlung  | 84 Pers.          |
|-------------------|-------------------|
| Seminarbestuhlung | 42 Pers.          |
| Bankettbestuhlung | 80 Pers.          |
| Cocktail          | 120 Pers.         |
| L x B x H (m)     | 12,5 x 6,4 x 3,97 |