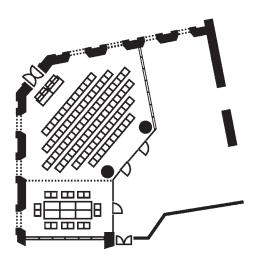

### REIHENBESTUHLUNG

# BANKETTBESTUHLUNG

| Reihenbestuhlung  | 84 Pers.          |
|-------------------|-------------------|
| Seminarbestuhlung | 42 Pers.          |
| Bankettbestuhlung | 80 Pers.          |
| Cocktail          | 120 Pers.         |
| L x B x H (m)     | 12,5 x 6,4 x 3,97 |