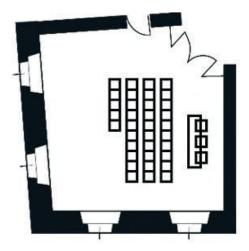

# Ausstellungshalle\_175 m<sup>2</sup> (total)

Reihenbestuhlung190 Pers.Seminarbestuhlung80 Pers.Bankettbestuhlung190 Pers.Cocktail200 Pers.Variation90 Pers. (Reihe), 16 Pers. (Seminar)Höhe (m)3,3