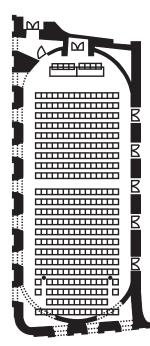

Stefaniensaal\_645 (+385) m<sup>2</sup>

| Reihenbestuhlung  | 1.050 Pers.      |
|-------------------|------------------|
| Seminarbestuhlung | 288 (+390) Pers. |
| Bankettbestuhlung | 392 Pers.        |
| Cocktail          | 600 Pers.        |
| L x B x H (m)     | 38 x 16 x 11,5   |