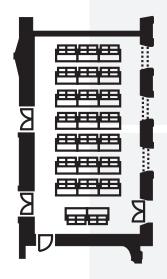

### BANKETTBESTUHLUNG

| Reihenbestuhlung  | 412 Pers.        |
|-------------------|------------------|
| Seminarbestuhlung | 140 (+112) Pers. |
| Bankettbestuhlung | 272 Pers.        |
| Cocktail          | 400 Pers.        |
| L x B x H (m)     | 28 x 10,8 x 7,7  |
|                   |                  |