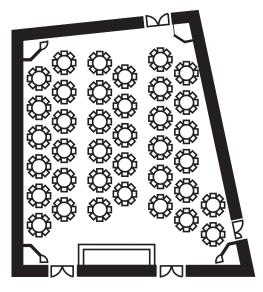

# BANKETTBESTUHLUNG

| Reihenbestuhlung  | 84 Pers.          |
|-------------------|-------------------|
| Seminarbestuhlung | 42 Pers.          |
| Bankettbestuhlung | 80 Pers.          |
| Cocktail          | 120 Pers.         |
| L x B x H (m)     | 12,5 x 6,4 x 3,97 |

### BANKETTBESTUHLUNG

| Reihenbestuhlung  | 412 Pers.        |
|-------------------|------------------|
| Seminarbestuhlung | 140 (+112) Pers. |
| Bankettbestuhlung | 272 Pers.        |
| Cocktail          | 400 Pers.        |
| L x B x H (m)     | 28 x 10,8 x 7,7  |
|                   |                  |