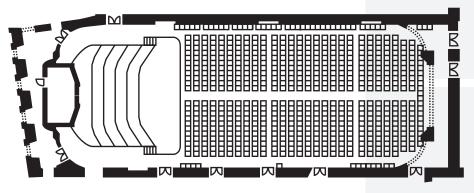

Stefaniensaal\_645 (+385) m<sup>2</sup>

| Reihenbestuhlung  | 1.050 Pers.      |
|-------------------|------------------|
| Seminarbestuhlung | 288 (+390) Pers. |
| Bankettbestuhlung | 392 Pers.        |
| Cocktail          | 600 Pers.        |
| L x B x H (m)     | 38 x 16 x 11,5   |

REIHENBESTUHLUNG

SEMINARBESTUHLUNG

BANKETTBESTUHLUNG

### REIHENBESTUHLUNG