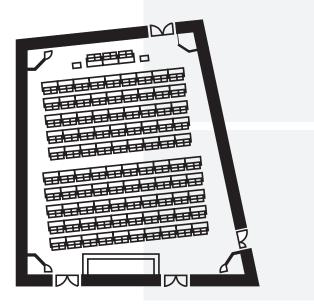

### REIHENBESTUHLUNG

### BANKETTBESTUHLUNG

| Reihenbestuhlung  | 412 Pers.        |
|-------------------|------------------|
| Seminarbestuhlung | 140 (+112) Pers. |
| Bankettbestuhlung | 272 Pers.        |
| Cocktail          | 400 Pers.        |
| L x B x H (m)     | 28 x 10,8 x 7,7  |
|                   |                  |