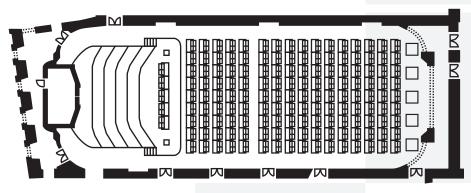

Stefaniensaal\_645 (+385) m<sup>2</sup>

| Reihenbestuhlung  | 1.050 Pers.      |
|-------------------|------------------|
| Seminarbestuhlung | 288 (+390) Pers. |
| Bankettbestuhlung | 392 Pers.        |
| Cocktail          | 600 Pers.        |
| L x B x H (m)     | 38 x 16 x 11,5   |

REIHENBESTUHLUNG

SEMINARBESTUHLUNG

BANKETTBESTUHLUNG

### SEMINARBESTUHLUNG