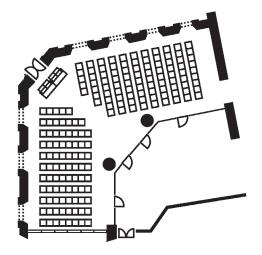

## Kammermusiksaal\_275 (+90) m<sup>2</sup>

### BANKETTBESTUHLUNG

| Reihenbestuhlung  | 412 Pers.        |
|-------------------|------------------|
| Seminarbestuhlung | 140 (+112) Pers. |
| Bankettbestuhlung | 272 Pers.        |
| Cocktail          | 400 Pers.        |
| L x B x H (m)     | 28 x 10,8 x 7,7  |
|                   |                  |

### SEMINARBESTUHLUNG