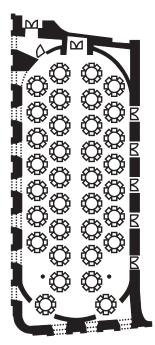

Stefaniensaal\_645 (+385) m<sup>2</sup>

| Reihenbestuhlung  | 1.050 Pers.      |
|-------------------|------------------|
| Seminarbestuhlung | 288 (+390) Pers. |
| Bankettbestuhlung | 392 Pers.        |
| Cocktail          | 600 Pers.        |
| L x B x H (m)     | 38 x 16 x 11,5   |