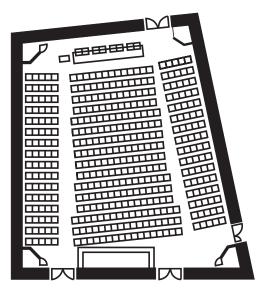

### REIHENBESTUHLUNG

Stefaniensaal\_645 (+385) m<sup>2</sup>

| Reihenbestuhlung  | 1.050 Pers.      |
|-------------------|------------------|
| Seminarbestuhlung | 288 (+390) Pers. |
| Bankettbestuhlung | 392 Pers.        |
| Cocktail          | 600 Pers.        |
| L x B x H (m)     | 38 x 16 x 11,5   |