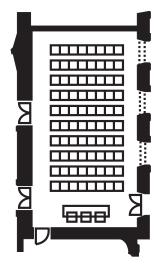

Stefaniensaal\_645 (+385) m<sup>2</sup>

| Reihenbestuhlung  | 1.050 Pers.      |
|-------------------|------------------|
| Seminarbestuhlung | 288 (+390) Pers. |
| Bankettbestuhlung | 392 Pers.        |
| Cocktail          | 600 Pers.        |
| L x B x H (m)     | 38 x 16 x 11,5   |

REIHENBESTUHLUNG

SEMINARBESTUHLUNG

BANKETTBESTUHLUNG