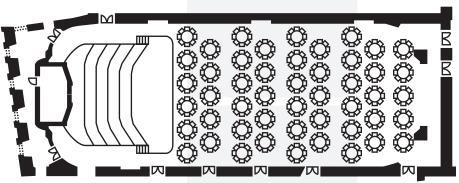

Stefaniensaal\_645 (+385) m<sup>2</sup>

| Reihenbestuhlung  | 1.050 Pers.      |
|-------------------|------------------|
| Seminarbestuhlung | 288 (+390) Pers. |
| Bankettbestuhlung | 392 Pers.        |
| Cocktail          | 600 Pers.        |
| L x B x H (m)     | 38 x 16 x 11,5   |

### BANKETTBESTUHLUNG

REIHENBESTUHLUNG

# BANKETTBESTUHLUNG

| Reihenbestuhlung  | 84 Pers.          |
|-------------------|-------------------|
| Seminarbestuhlung | 42 Pers.          |
| Bankettbestuhlung | 80 Pers.          |
| Cocktail          | 120 Pers.         |
| L x B x H (m)     | 12,5 x 6,4 x 3,97 |